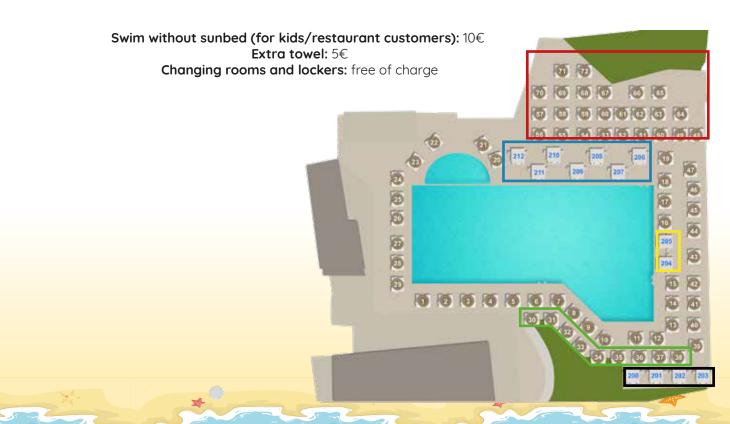

### Hammock (for one person)

Left side (in red): 20€ Pool side (no colour): 25€ Sea view (in green): 30€

### Balinese bed (for two people, max three):

Left side (in blue): 120€ Pool side (in yellow): 150€ Sea view (in black): 170€

#### Hammock (for one person)

Left side (in red): 20€ Pool side (no colour): 25€ Sea view (in green): 30€

#### Balinese bed (for two people, max three)

Left side (in blue): 120€ Pool side (in yellow): 150€ Sea view (in black): 170€